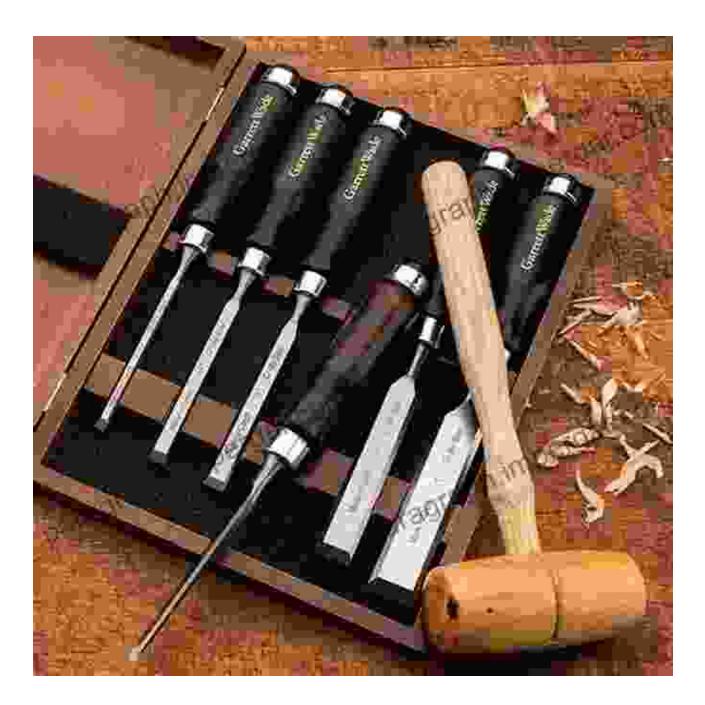

#### Chapter 4: The Dance of Tools and Technique

Beyond theoretical knowledge, Blackwood emphasizes the importance of skilled craftsmanship in the practice of cabinet making. This chapter delves into the various tools and techniques employed by artisans, detailing the precision required in using chisels, planes, and saws. Readers will witness the transformation of raw wood into exquisite details, appreciating the mastery needed for such intricate work.