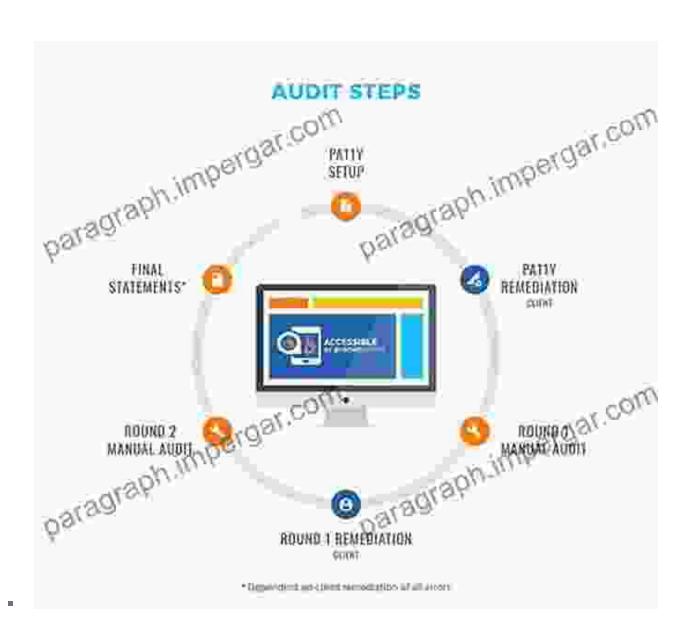

#### **Delving into the Helpmesee Approach**

The Helpmesee Approach is founded on the principle of collaborative accessibility. It leverages Al-powered technology and human expertise to

identify and remediate accessibility barriers on websites. The system consists of three primary components:

- Automatic Accessibility Audit: Utilizing machine learning algorithms, the Helpmesee platform scans websites for potential accessibility issues, providing detailed reports with suggested solutions.
- Human-Assisted Validation: A team of accessibility experts manually reviews the results of the automated audit, ensuring accuracy and addressing complex accessibility challenges.
- Accessibility Remediation: Helpmesee collaborates with website owners to implement the necessary modifications, ensuring compliance with accessibility standards and optimizing user experience for all.

#### **Implementation and Best Practices**

Implementing the Helpmesee Approach involves a collaborative effort between the organization, the Helpmesee team, and accessibility experts. Here are some best practices to consider:

- Establish Clear Goals: Define the specific accessibility objectives, such as meeting WCAG compliance or improving user experience for a particular group.
- Conduct a Comprehensive Audit: Utilize the Helpmesee platform to conduct a thorough accessibility audit, identifying potential barriers and areas for improvement.
- Prioritize Accessibility Issues: Prioritize accessibility issues based on their severity, impact, and ease of remediation, focusing on critical issues first.

- Collaborate with Accessibility Experts: Partner with accessibility experts to provide guidance, ensure accuracy, and address complex accessibility challenges.
- Test and Iterate: Regularly test and iterate on accessibility enhancements, involving users with disabilities in the feedback process to ensure effectiveness.
- Monitor and Maintain Accessibility: Establish ongoing monitoring and maintenance processes to ensure continued accessibility over time.