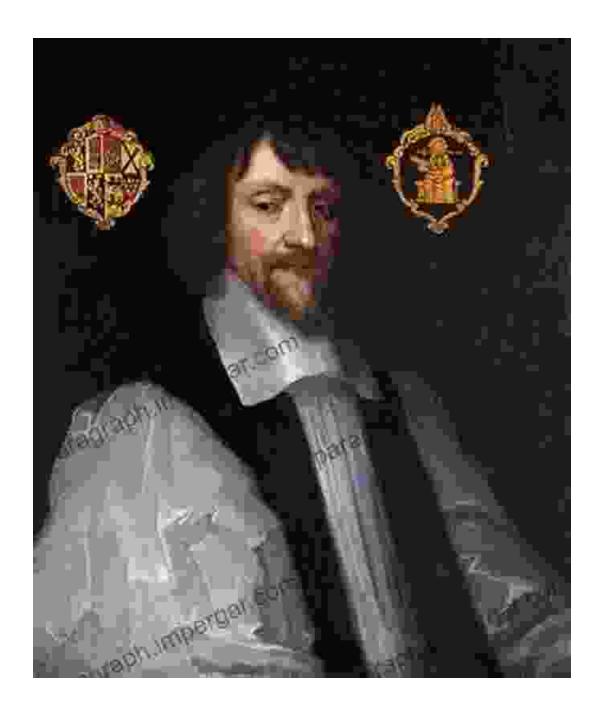

**Henry King: A Master of Words** 

Henry King (1592-1669) was a renowned English poet, known for his lyrical dexterity and evocative imagery. Born into a noble family, King pursued a career in the church, eventually becoming Bishop of Chichester.

King's literary talents were evident from a young age. His poetry, characterized by its exquisite language and profound spiritual themes,

quickly gained recognition. In addition to his carols, King penned several other poetic works, including elegies, sonnets, and devotional verse.